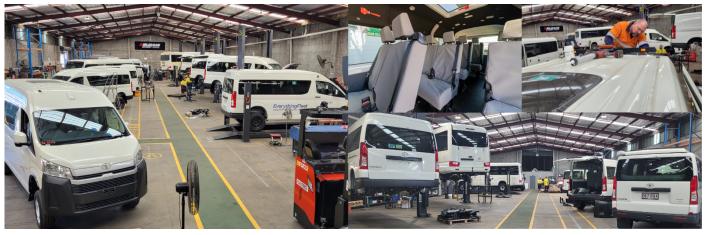

### **4x4 CONVERSIONS**

Our team has been busy building the Bus 4x4 Conversions of Toyota HiAces and Toyota Coasters, for mining, touring, and remote terrains across Australia.

Want to learn more about our 4x4 conversions? Call us on 1300 287 494 to talk to our team or visit our website.