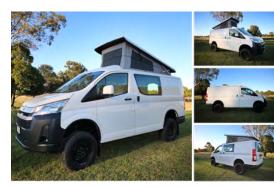

#### **4x4 POP-TOP CONVERSION**

Check out the amazing pop-top by **Jacana Motorhomes** fitted on the **Bus 4x4 AWD Conversion of LWB Hiace Van** of Andrew and Mary from Brisbane. This Hiace is also fitted with a passenger swivel base for easy access to the rear living area.

For more details of the **Bus 4x4 AWD Conversion of Hiace**, call **+61 7 3276 1420**.

www.bus4x4.com.au