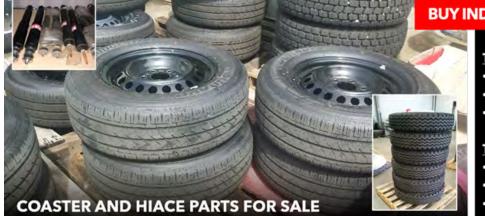

#### **BUY INDIVIDUALLY OR AS PACKAGE**

Toyota Coaster Parts

- 215/70R 17.5 Tyres \$100 Each
- Hub Caps \$150 (Set of 4)
- Shock Absorbers \$80 (Set of 4)

**Toyota Hiace Parts** 

- 235/65R 16 Tyres \$100 Each
- Hub Caps \$100 (Set of 4)
- Shock Absorbers \$80 (Set of 4)