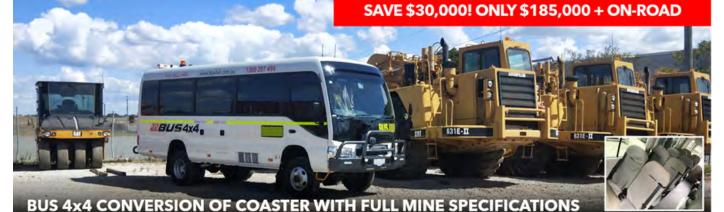

## **STOCK FOR SALE**

- 2017 Toyota Coaster Model
- 70 Series 4.0L Turbo Diesel Engine
- 4 Speed Automatic Transmission
- Full Time AWD with High & Low Range 4x4
- 20 Seats with 1 Cargo Box

- Bull Bar, Front LED Light, Rear Protection
- UHF Radio, Front & Rear Beacon
- Seat Sense Seat Belt Alarm System
- Upgraded 9.5R 17.5 Tyres
- 61,320 Kms (Approximate)

#### FOR SALE \$195,000 + ON-ROAD

- 2013 Model
- 5.9L Turbo Diesel 6 Cyl. Engine
- Iveco Factory 4x4 Drivetrain
- 32 Lap Sash Seats
- Bull Bar and Tow Bar
- Super Single tyres and wheels
- Power Steering
- 200L Fuel Tank
- Anti Lock Braking System
- 163,000 Kms (Approximate)

#### IVECO TONTO 4x4 BUS, ONLY 1 AVAILABLE