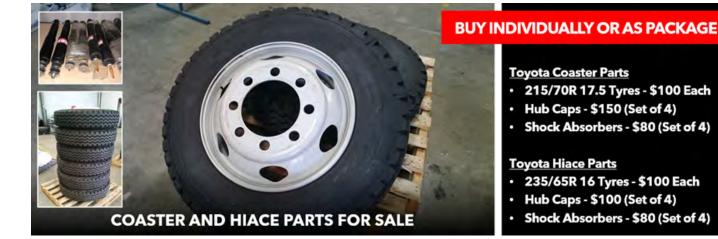

our **Hiace Conversions**, call **07 3276 1420** or email **enquiries@bus4x4.com.au**.

#### www.bus4x4.com.au

## **STOCK FOR SALE**



- 2017 Toyota Coaster Model
- 70 Series 4.0L Turbo Diesel Engine
- 4 Speed Automatic Transmission
- Full Time AWD with High & Low Range 4x4
- 20 Seats with 1 Cargo Box

- Bull Bar, Front LED Light, Rear Protection
- UHF Radio, Front & Rear Beacon
- Seat Sense Seat Belt Alarm System
- Upgraded 9.5R 17.5 Tyres
- 61,320 Kms (Approximate)

#### FOR SALE \$195,000 + ON-ROAD

- 2013 Model
- 5.9L Turbo Diesel 6 Cyl. Engine
- Iveco Factory 4x4 Drivetrain
- 32 Lap Sash Seats
- Bull Bar and Tow Bar
- Super Single tyres and wheels
- Power Steering
- 200L Fuel Tank
- Anti Lock Braking System
- 163,000 Kms (Approximate)



#### IVECO TONTO 4x4 BUS, ONLY 1 AVAILABLE



#### **DO YOU HAVE A VEHICLE TO SELL?**

Bus 4x4 offers you a hassle-free sale of your vehicle. We use extensive sales tools like our monthly newsletter which reaches over 10,000 subscribers, our high traffic website, social media pages and classified portals. Take the hassle out of selling your vehicle and email us for more details.

**Click Here to Send An Email** 

# DDD YOU KNOW ?



Wyndham, located 100 kms from Kununurra is an artist's and photographer's paradise surrounded by some of the Kimberley's most spectacular landforms, rivers and wetlands, offering a host of outback adventures including Australia's largest boab tree.

Wyndham is located 929 kms from Darwin and 3,330 km from Perth.

## **NEWS AND VIEWS FROM AROUND**





#### **#VANLIFE**

Since the COVID-19 pandemic and ba