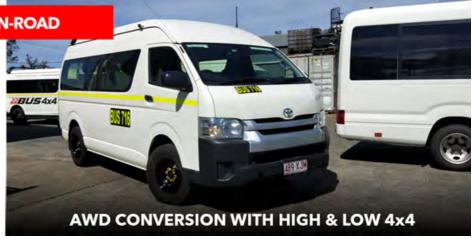

#### **HIACE CONVERSION**

Bus 4x4 is pleased to announce the AWD Conversion on the entire Hiace range.

- Full Time AWD with High & Low Range 4x4
- Electronic Transfer Case
- Modified Front Suspension
- Upgraded Rear Suspension
- All Terrain Tyres
- 180mm lift over factory standard
- Upgraded GVM
- 🔽 Optional Rear Diff Locker
- Optional Underside Protection

## WHAT'S HAPPENING?

Hiace LWB Van - Panel Van or Campervan Hiace Crew Van - Family or Campervan Hiace SLWB Van - Panel Van or Campervan Hiace Commuter Bus - People Mover or Campervan

For more details on our Hiace Conversion Kits, call 07 3276 1420 email enquiries@bus4x4.com.au