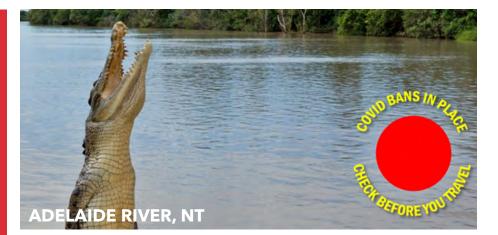

# DID YOU KNOW ?

Adelaide River is a small historically significant town famous for the Adelaide River War Cemetery and the Jumping Crocodile Cruise where crocodiles leap out of the water tempted by pieces of raw meat. The most famous of them is Brutus, a 5.5m saltwater crocodile.

Adelaide River lies on the Stuart Highway 113 kms south of Darwin.