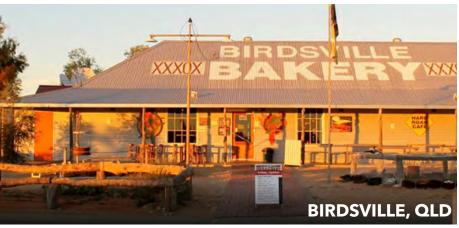

Birdsville is one of Outback Australia's most recognised towns boasting of the legendary Birdsville Track. Although the covid-19 pandemic has cancelled its iconic events like the Big Red Bash and the Birdsville Races in 2020, Birdsville still features on everyone's bucket list.

Birdsville is located on the eastern edge of the Simpson Desert, 685 kms south of Mt Isa.