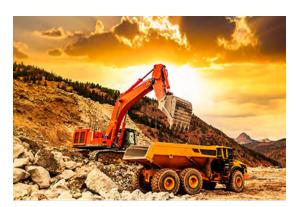

We recently completed conversion of our 100th Coaster in the last 2 years! This Bus 4x4 AWD Conversion of Coaster is fitted with the latest mine specifications and will be working on a mine site in Queensland.

### MINE SPEC COASTER

The latest Bus 4x4 AWD Conversion of Coaster with High and Low Range 4x4 is fitted with state-of-the-art mine specifications. The rear facing supervisor seat equipped with a microphone makes it easy for on-road briefing and the re-seating configuration with raised rear seats ensure a comfortable ride for all passengers. The **Seat Sense** seat belt alarm system and emergency stop button provide additional safety for the entire crew. In short, the **Bus 4x4 Conversion of Coaster** takes you to a whole new level.