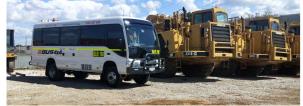

### MINE SPEC COASTER

The latest Bus 4x4 AWD Conversion of Coaster with High and Low Range 4x4 is fitted with state-of-the-art mine specifications. The rear facing supervisor seat equipped with a microphone makes it easy for on-road briefing and the re-seating configuration with raised rear seats ensure a comfortable ride for all passengers. The **Seat Sense** seat belt alarm system and emergency stop button provide additional safety for the entire crew. In short, the **Bus 4x4 Conversion of Coaster** takes you to a whole new level.