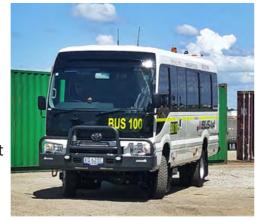

We recently completed conversion of our 100th Coaster in the last 2 years! This Bus 4x4 AWD Conversion of Coaster is fitted with the latest mine specifications and will be working on a mine site in Queensland.

### MINE SPEC COASTER

The latest Bus 4x4 AWD Conversion of Coaster with High and Low Range 4x4 is fitted with state-of-the-art mine specifications. The rear facing supervisor seat equipped with a microphone makes it easy for on-road briefing and the re-seating configuration with raised rear seats ensure a comfortable ride for all passengers. The **Seat Sense** seat belt alarm system and emergency stop button provide additional safety for the entire crew. In short, the **Bus 4x4 Conversion of Coaster** takes you to a whole new level.