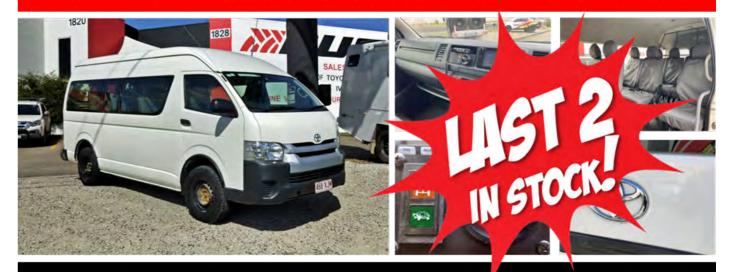

## **USED 4x4 CONVERSION OF HIACE COMMUTERS FOR SALE**

- · 2018 Auto AWD with High and Low Range 4x4
- Ready to work as 10-12 Seat Bus or convert into 4x4 Campervan

\$85,000 + on-road. Manual 2012 AWD Models also available from \$45,000 + on-road