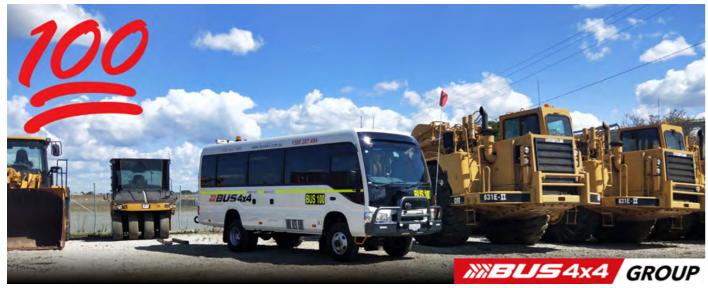

We recently completed conversion of our 100th Coaster in the last 2 years! This Bus 4x4 AWD Conversion of Coaster is fitted with the latest mine specifications and will be working on a mine site in Queensland.