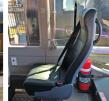

### MINE SPEC COASTER

The latest Bus 4x4 AWD Conversion of Coaster with High and Low Range 4x4 is fitted with state-of-the-art mine specifications. The rear facing supervisor seat equipped with a microphone makes it easy for on-road briefing and the re-seating configuration with raised rear seats ensure a comfortable ride for all passengers. The **Seat Sense** seat belt alarm system and emergency stop button provide additional safety for the entire crew. In short, the **Bus 4x4 Conversion of Coaster** takes you to a whole new level.