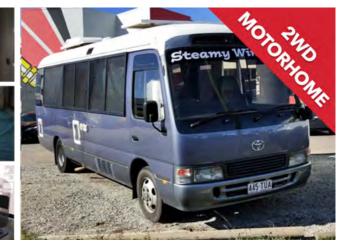

#### **1999 COASTER** MOTORHOME

- 1 HD FT Engine
- Auto Transmission
- · 2 Seat, 2 Berth
- Spacious Layout with Luxurious Fitout
- Can be converted into 4x4 at additional cost

BARGAIN \$74,990 + On-Ro