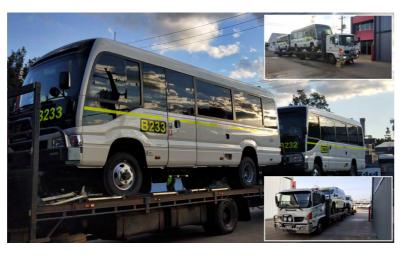

## **EMERALD COACHES**

Bus 4x4 delivered AWD Conversion of Commuter and Coaster Buses with Mine Specifications to Emerald Coaches in Jul/Aug. Emerald Coaches is the Bowen Basin's premier bus and coach company headed by Michael Baulch.

For more details on the **Bus 4x4** Conversions, please call 07 3276 1420.

www.bus4x4.com.au