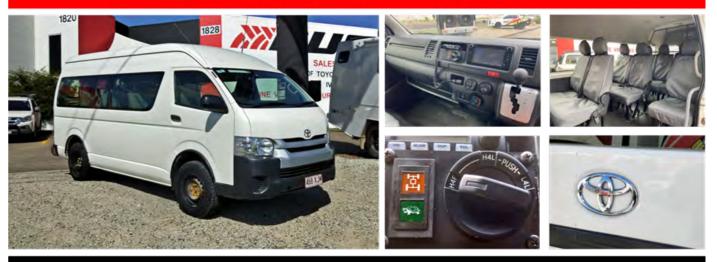

## **STOCK FOR HIRE OR SALE USED 4x4 CONVERSION OF HIACE COMMUTERS FOR SALE**

- LIMITED STOCK of 2018 Auto Models
- AWD with High and Low Range 4x4
- Ready to work as 10-12 Seat Bus or for conversion into 4x4 Campervan

#### \$85,000 + on-road. Manual 2012 AWD Models also available from \$45,000 + on-road