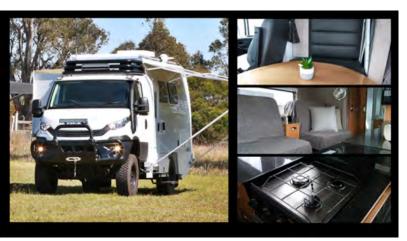

## **RE-LISTED FOR SALE!**

- 2018 Build, Brand New, Never Lived In
- Travel Anywhere courtesy of the Full Time 4x4 with High & Low Range
- Easy Living with a Slide-out and Spacious Walkthrough Layout
- Be Amazed at the Luxurious Inclusions

WAS \$350,000. NOW \$320,000 + on-road. OR NEAREST OFFER