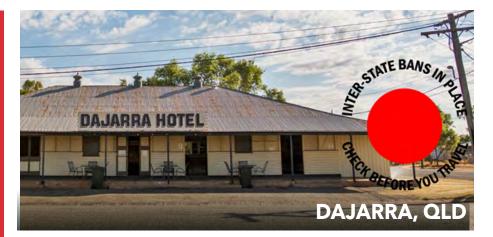

# DDD YOU KNOW ?

Dajarra is an outback town which was once the largest cattle trucking depot in the world, processing thousands of head of cattle from as far away as Western Australia. The ruins of the holding yards bear witness to its heyday. It is now a quiet laid back town with a rich aboriginal heritage.

Dajarra is located between Mt Isa and Boulia, approximately 150 kms from both towns.