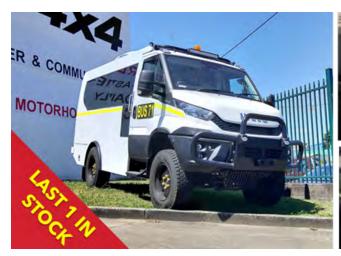

#### 2019 IVECO DAILY 4WD BUS

- Full Time 4x4 with High & Low Range
- Single-Body
- Walkthrough Build

  14 Forward Facing
- Luxury Seats
   305/70R 19.5 Super
- Single Tyres

#### \$199,000 + ON-ROAD