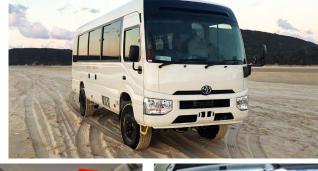

### **RUN OUT SALE!**

**Brand New Iveco Daily 4WD Bus** 

- 2019 Model ONLY ONE AVAILABLE
- Full Time 4x4 with High & Low Range
- Single-Body Walkthrough Build
- 14 Forward Facing Luxury Seats
- 305/70R 19.5 Super Single Tyres

WAS \$215,000. NOW \$199,000

SALES STATE OF THE SALES OF THE