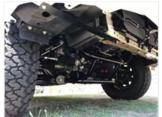

#### **HIACE CONVERSION**

The **Bus 4x4 AWD Conversion of Toyota Hiace Commuters** ready to move to Central Old and interstate to mining sites. Bus 4x4 offers full mine specifications as a 11 seat bus with rear cargo barrier, upgraded flooring, bull bar, rear protection and snorkel.

For more details on the **Bus 4x4 AWD of Hiaces**, call us on **+61 7 3276 1420**.