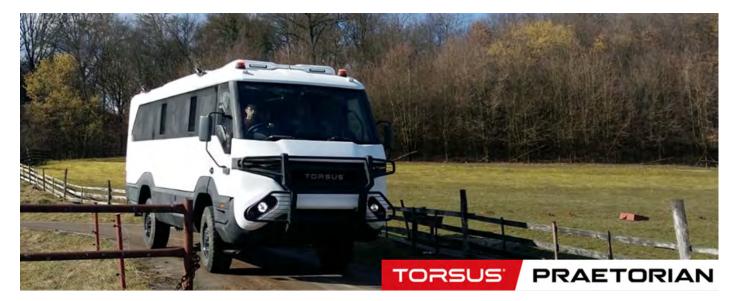

# NEWSLETTER March 2020 TORSUS What's New? The Ultimate 4WD **Mine Bus** WA Hiace Conversion Off-Road Blog WEUS4X4

Bus 4x4 will be delivering two **Torsus 4WD Mine Buses** to a large mining company in PNG. We will keep you updated once they are operational on the mine site. Stay safe from the Coronavirus outbreak and always follow the Government updates.