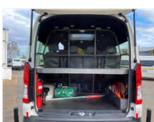

#### **HIACE CONVERSION**

The **Bus 4x4 AWD Conversion of Toyota Hiace Commuters** ready to move to Central Old and interstate to mining sites. Bus 4x4 offers full mine specifications as a 11 seat bus with rear cargo barrier, upgraded flooring, bull bar, rear protection and snorkel.

For more details on the **Bus 4x4 AWD of Hiaces**, call us on **+61 7 3276 1420**.