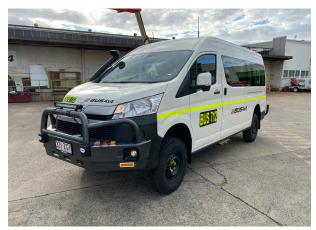

#### WA DISTRIBUTOR

Congratulations to our WA distributor **Perth Motor Bodies (Pilbara Motor Group)** on the first two of the **Bus 4x4 AWD Conversion of Toyota Hiace Commuters** installed at their Perth factory.

For more details on the **Bus 4x4 AWD Conversion Kit for Hiace** in WA, call Perth Motor Bodies on **+61 08 6332 2705.** 