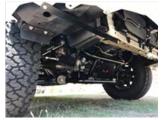

#### **HIACE CONVERSION**

The **Bus 4x4 AWD Conversion of Toyota Hiace Commuters** ready to move to Central Old and interstate to mining sites. Bus 4x4 offers full mine specifications as a 11 seat bus with rear cargo barrier, upgraded flooring, bull bar, rear protection and snorkel.

For more details on the **Bus 4x4 AWD of Hiaces**, call us on **+61 7 3276 1420**.