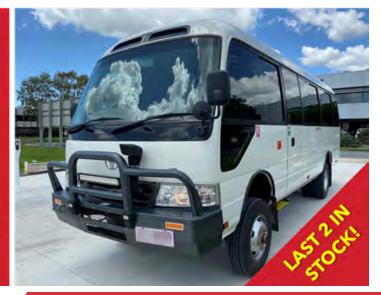

### **RUN OUT SALE!**

**Brand New Iveco Daily 4WD Bus** 

- 2019 Model ONLY ONE AVAILABLE
- Full Time 4x4 with High & Low Range
- Single-Body Walkthrough Build
- 14 Forward Facing Luxury Seats
- 305/70R 19.5 Super Single Tyres

WAS \$215,000. NOW \$199,000

SALES STATE OF THE SALES OF THE