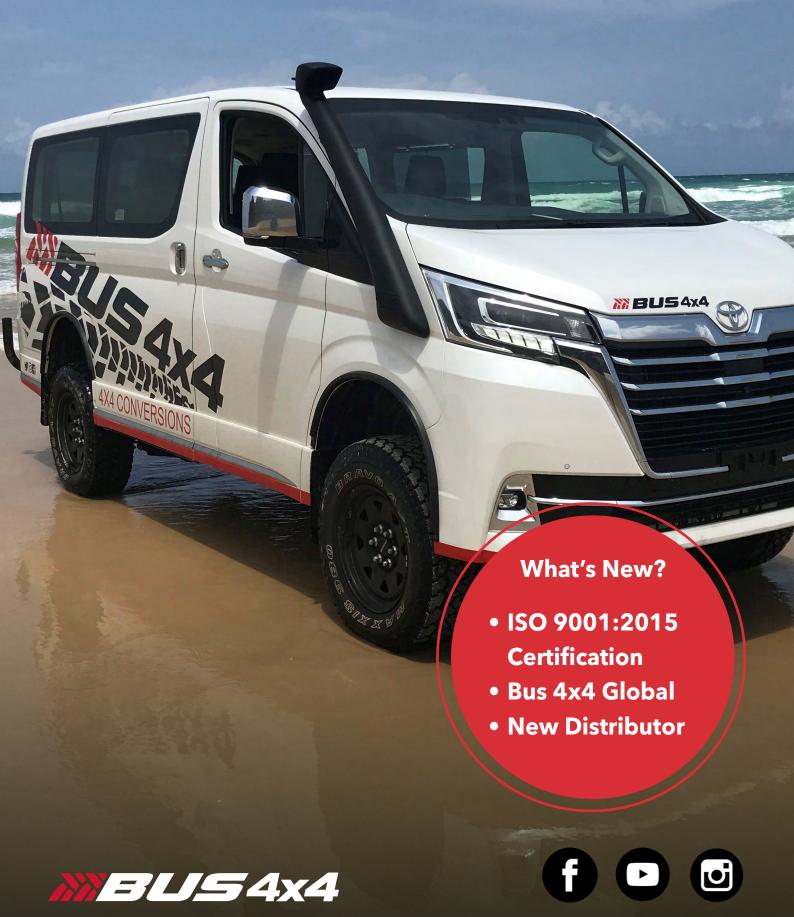

# NEWSLETTER January 2020

On the back of a successful 2019 with achievements like ISO 9001:2015 Certification, appointment of worldwide distributors and developing the new AWD Conversion Kit for the 300 Series Hiace, we look forward to an exciting new phase in 2020. **Warm Regards from The Bus 4x4 Team** 

### ISO 9001:2015 CERTIFICATION

Bus 4x4 Group has been awarded the ISO 9001:2015 Quality Management System Certification. We look forward to providing products and services that exceed customer expectations and deliver consistent performance in 2020 and beyond.